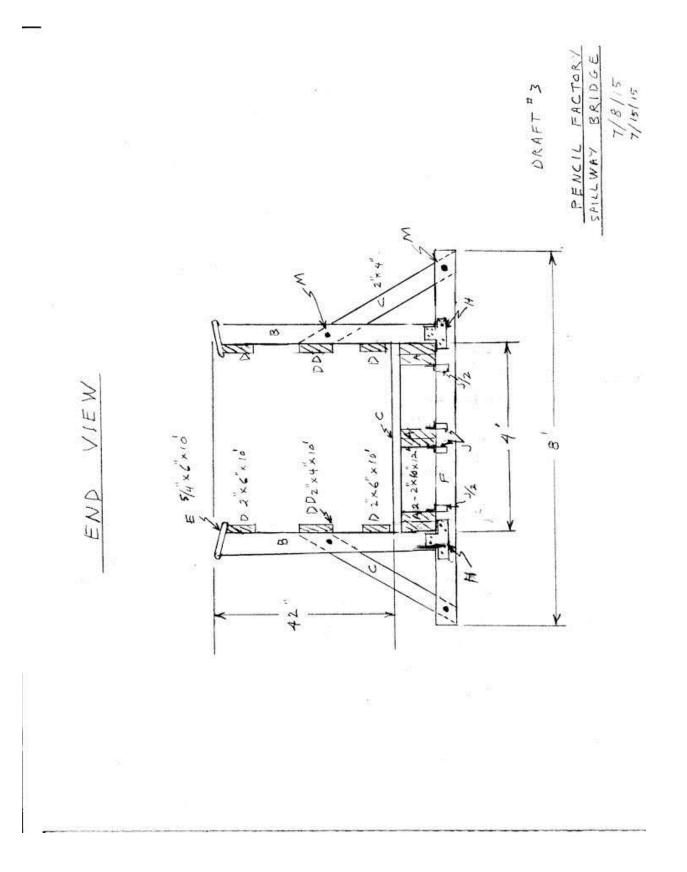

## **Materials List**

## Drawing ID

| А  | Stringers                                                          | 6 - 2" x 10" x 12'  | Pressure Treated      |
|----|--------------------------------------------------------------------|---------------------|-----------------------|
| В  | Rail Posts                                                         | 4 - 4" x 4" x 10'   | Pressure Treated      |
| G  | Rail Post Cross-Ties                                               | 4 - 4" x 4" x 8'    | Pressure Treated      |
| С  | Rail Buttresses                                                    | 4 - 2" x 4" x 8'    | Pressure Treated      |
| D  | Side Rails                                                         | 4 - 2" x 6" x 10'   | Pressure Treated      |
| DD | Side Rails                                                         | 2 - 2" x 4" x 10'   | Pressure Treated      |
| Е  | Top Rails                                                          | 2 - 5/4" x 6" x 10' | Mahogany              |
| F  | End Board                                                          | 1 - 2" x 10" x 10'  | Pressure Treated      |
| L  | Abutment Board                                                     | 1 - 2"x 6" x 10'    | Pressure Treated      |
| Ρ  | Planks                                                             | 8 - 2" x 6" x 12'   | Pressure treated      |
| Н  | 8 - Simpson Strong-Tie Post Cap PC4Z                               |                     | Hot dipped galvanized |
| J  | 16 - Simpson Strong-Tie Post Cap Adj. LPC4Z                        |                     | Hot dipped galvanized |
|    | 3 - Pack (100) Simpson Strong-Drive SD Connector Screw #9 x 1 1/2" |                     |                       |
|    |                                                                    |                     |                       |

- K 16 1/2"-13 x 8" galvanized carriage bolts
  - 16 1/2" galvanized flat washers
  - 16 1/2"-13 galvanized hex nuts
- M 48 3/8"-16 x 6" galvanized carriage bolts
  - 50 3/8" galvanized flat washers
  - 50 3/8"-16 galvanized hex nuts
  - 1 5 lb. box 3" x #9 exterior screws T-25 star drive, type 17 point
  - 3 tubes of PL waterproof exterior polyurethane construction adhesive
  - 2 Hex drivers for Simpson SD connector screw #9 x 1  $\frac{1}{2}$ "