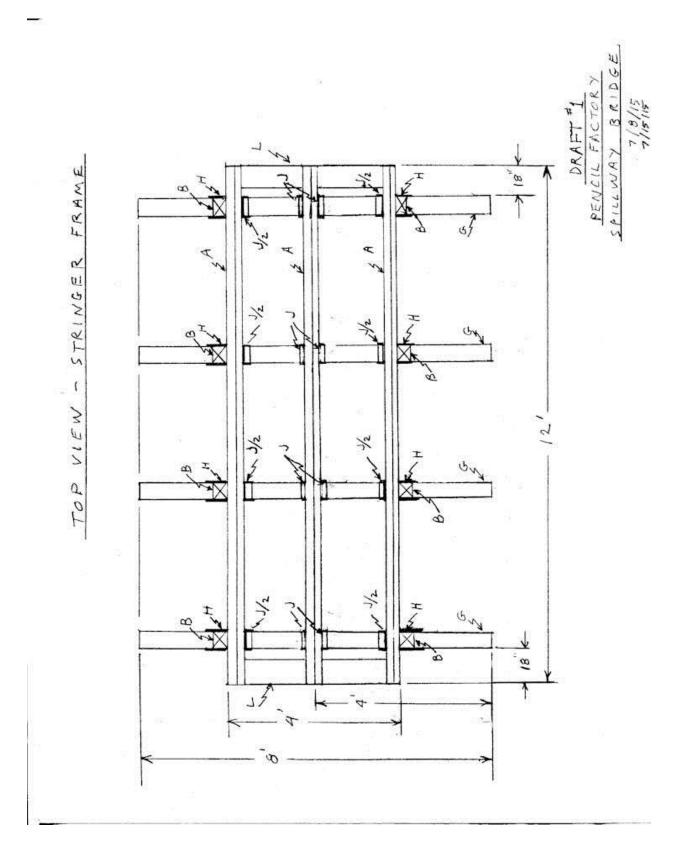

## **Materials List**

## Drawing ID

| А  | Stringers                                                          | 6 - 2" x 10" x 12'  | Pressure Treated      |
|----|--------------------------------------------------------------------|---------------------|-----------------------|
| В  | Rail Posts                                                         | 4 - 4" x 4" x 10'   | Pressure Treated      |
| G  | Rail Post Cross-Ties                                               | 4 - 4" x 4" x 8'    | Pressure Treated      |
| С  | Rail Buttresses                                                    | 4 - 2" x 4" x 8'    | Pressure Treated      |
| D  | Side Rails                                                         | 4 - 2" x 6" x 10'   | Pressure Treated      |
| DD | Side Rails                                                         | 2 - 2" x 4" x 10'   | Pressure Treated      |
| Е  | Top Rails                                                          | 2 - 5/4" x 6" x 10' | Mahogany              |
| F  | End Board                                                          | 1 - 2" x 10" x 10'  | Pressure Treated      |
| L  | Abutment Board                                                     | 1 - 2"x 6" x 10'    | Pressure Treated      |
| Ρ  | Planks                                                             | 8 - 2" x 6" x 12'   | Pressure treated      |
| Н  | 8 - Simpson Strong-Tie Post Cap PC4Z                               |                     | Hot dipped galvanized |
| J  | 16 - Simpson Strong-Tie Post Cap Adj. LPC4Z                        |                     | Hot dipped galvanized |
|    | 3 - Pack (100) Simpson Strong-Drive SD Connector Screw #9 x 1 1/2" |                     |                       |
|    |                                                                    |                     |                       |

- K 16 1/2"-13 x 8" galvanized carriage bolts
  - 16 1/2" galvanized flat washers
  - 16 1/2"-13 galvanized hex nuts
- M 48 3/8"-16 x 6" galvanized carriage bolts
  - 50 3/8" galvanized flat washers
  - 50 3/8"-16 galvanized hex nuts
  - 1 5 lb. box 3" x #9 exterior screws T-25 star drive, type 17 point
  - 3 tubes of PL waterproof exterior polyurethane construction adhesive
  - 2 Hex drivers for Simpson SD connector screw #9 x 1  $\frac{1}{2}$ "