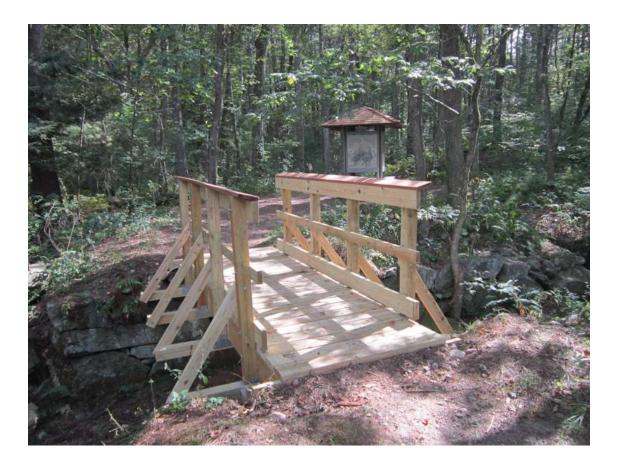

## **Materials List**

## Drawing ID

| А  | Stringers                                                          | 6 - 2" x 10" x 12'  | Pressure Treated      |
|----|--------------------------------------------------------------------|---------------------|-----------------------|
| В  | Rail Posts                                                         | 4 - 4" x 4" x 10'   | Pressure Treated      |
| G  | Rail Post Cross-Ties                                               | 4 - 4" x 4" x 8'    | Pressure Treated      |
| С  | Rail Buttresses                                                    | 4 - 2" x 4" x 8'    | Pressure Treated      |
| D  | Side Rails                                                         | 4 - 2" x 6" x 10'   | Pressure Treated      |
| DD | Side Rails                                                         | 2 - 2" x 4" x 10'   | Pressure Treated      |
| Е  | Top Rails                                                          | 2 - 5/4" x 6" x 10' | Mahogany              |
| F  | End Board                                                          | 1 - 2" x 10" x 10'  | Pressure Treated      |
| L  | Abutment Board                                                     | 1 - 2"x 6" x 10'    | Pressure Treated      |
| Ρ  | Planks                                                             | 8 - 2" x 6" x 12'   | Pressure treated      |
| Н  | 8 - Simpson Strong-Tie Post Cap PC4Z                               |                     | Hot dipped galvanized |
| J  | 16 - Simpson Strong-Tie Post Cap Adj. LPC4Z                        |                     | Hot dipped galvanized |
|    | 3 - Pack (100) Simpson Strong-Drive SD Connector Screw #9 x 1 1/2" |                     |                       |
|    |                                                                    |                     |                       |