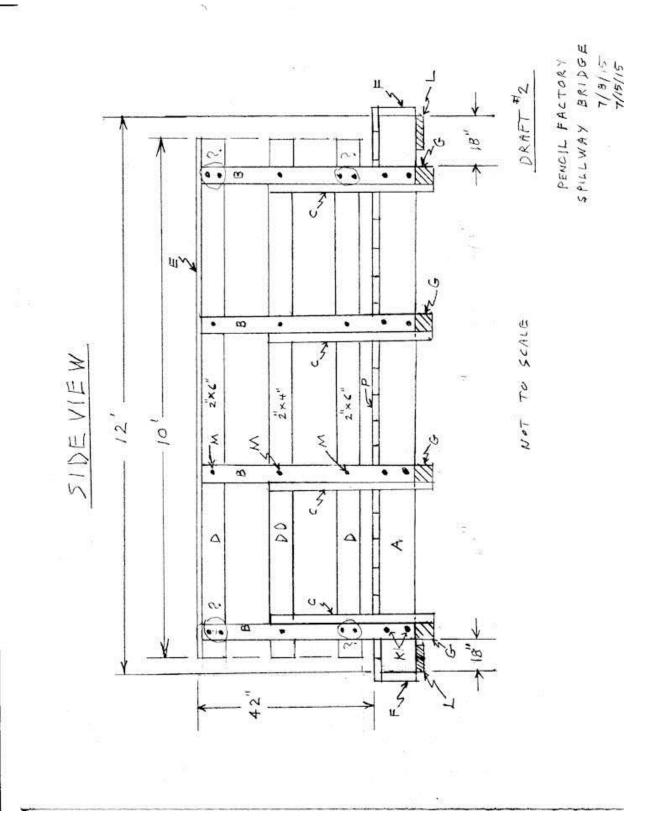

## **Materials List**

## Drawing ID

| А  | Stringers                                                          | 6 - 2" x 10" x 12'  | Pressure Treated      |
|----|--------------------------------------------------------------------|---------------------|-----------------------|
| В  | Rail Posts                                                         | 4 - 4" x 4" x 10'   | Pressure Treated      |
| G  | Rail Post Cross-Ties                                               | 4 - 4" x 4" x 8'    | Pressure Treated      |
| С  | Rail Buttresses                                                    | 4 - 2" x 4" x 8'    | Pressure Treated      |
| D  | Side Rails                                                         | 4 - 2" x 6" x 10'   | Pressure Treated      |
| DD | Side Rails                                                         | 2 - 2" x 4" x 10'   | Pressure Treated      |
| Е  | Top Rails                                                          | 2 - 5/4" x 6" x 10' | Mahogany              |
| F  | End Board                                                          | 1 - 2" x 10" x 10'  | Pressure Treated      |
| L  | Abutment Board                                                     | 1 - 2"x 6" x 10'    | Pressure Treated      |
| Ρ  | Planks                                                             | 8 - 2" x 6" x 12'   | Pressure treated      |
| Н  | 8 - Simpson Strong-Tie Post Cap PC4Z                               |                     | Hot dipped galvanized |
| J  | 16 - Simpson Strong-Tie Post Cap Adj. LPC4Z                        |                     | Hot dipped galvanized |
|    | 3 - Pack (100) Simpson Strong-Drive SD Connector Screw #9 x 1 1/2" |                     |                       |
|    |                                                                    |                     |                       |

- K 16 1/2"-13 x 8" galvanized carriage bolts
  - 16 1/2" galvanized flat washers
  - 16 1/2"-13 galvanized hex nuts
- M 48 3/8"-16 x 6" galvanized carriage bolts
  - 50 3/8" galvanized flat washers
  - 50 3/8"-16 galvanized hex nuts
  - 1 5 lb. box 3" x #9 exterior screws T-25 star drive, type 17 point
  - 3 tubes of PL waterproof exterior polyurethane construction adhesive
  - 2 Hex drivers for Simpson SD connector screw #9 x 1  $\frac{1}{2}$ "