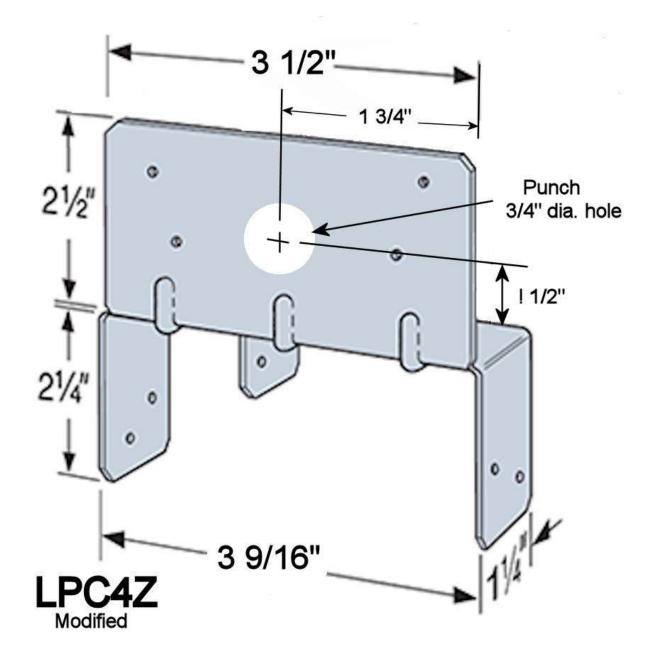

## Drawing ID

| А  | Stringers                                                          | 6 - 2" x 10" x 12'  | Pressure Treated      |
|----|--------------------------------------------------------------------|---------------------|-----------------------|
| В  | Rail Posts                                                         | 4 - 4" x 4" x 10'   | Pressure Treated      |
| G  | Rail Post Cross-Ties                                               | 4 - 4" x 4" x 8'    | Pressure Treated      |
| С  | Rail Buttresses                                                    | 4 - 2" x 4" x 8'    | Pressure Treated      |
| D  | Side Rails                                                         | 4 - 2" x 6" x 10'   | Pressure Treated      |
| DD | Side Rails                                                         | 2 - 2" x 4" x 10'   | Pressure Treated      |
| Е  | Top Rails                                                          | 2 - 5/4" x 6" x 10' | Mahogany              |
| F  | End Board                                                          | 1 - 2" x 10" x 10'  | Pressure Treated      |
| L  | Abutment Board                                                     | 1 - 2"x 6" x 10'    | Pressure Treated      |
| Ρ  | Planks                                                             | 8 - 2" x 6" x 12'   | Pressure treated      |
| Н  | 8 - Simpson Strong-Tie Post Cap PC4Z                               |                     | Hot dipped galvanized |
| J  | 16 - Simpson Strong-Tie Post Cap Adj. LPC4Z                        |                     | Hot dipped galvanized |
|    | 3 - Pack (100) Simpson Strong-Drive SD Connector Screw #9 x 1 1/2" |                     |                       |
|    |                                                                    |                     |                       |